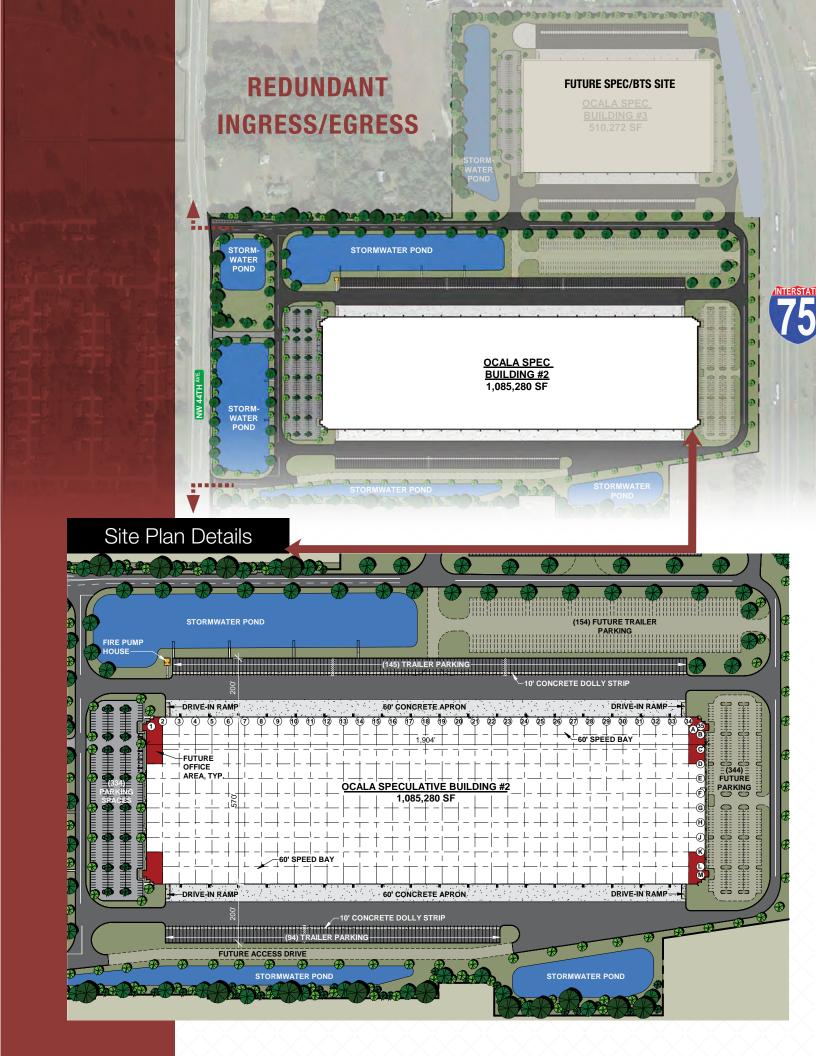

## **Specifications**

**Total square footage:** 1,085,280 SF

**Building dimensions:** 570' width x 1904' length **Clear height:** 40' clear minimum first bay

**Column spacing:** 50' x 56' bays, all painted safety yellow 12' FFE

**Speed bay depth:** 60' bays at dock walls

**Dock high doors:** 212 insulated (9' x 10'); with vision panel, wall-mounted Z-Guards and bumpers

**Drive-in doors:** 4 (12'2" x 14' manual), including wall-mounted Z-Guards

**Dock configuration:** Cross dock

Truck court: 200' from edge of building to back of curb, 60' concrete and HD asphalt with

12" high back curbs

Walls: Tilt-Up concrete; interior walls painted white to deck

**Sprinkler System:** ESFR fire protection system

Roof: 45 Mil TPO with R-20 single layer insulation (FM1-90)

**Auto parking:** 334 spaces base; 344 (graded and storm) future; 678 total

Trailer storage: 239 (12' x 60') base; 154 (graded and storm) future; 393 total

**Zoning:** M-1, Light Industrial, Marion County

Site Size: 91.0± acres

Access: Loop road for que or bypass lane

Utilities: City of Ocala (power/water/sewer), TECO (gas)

Delivery: Q3 2022

flcrossroadslogistics.com