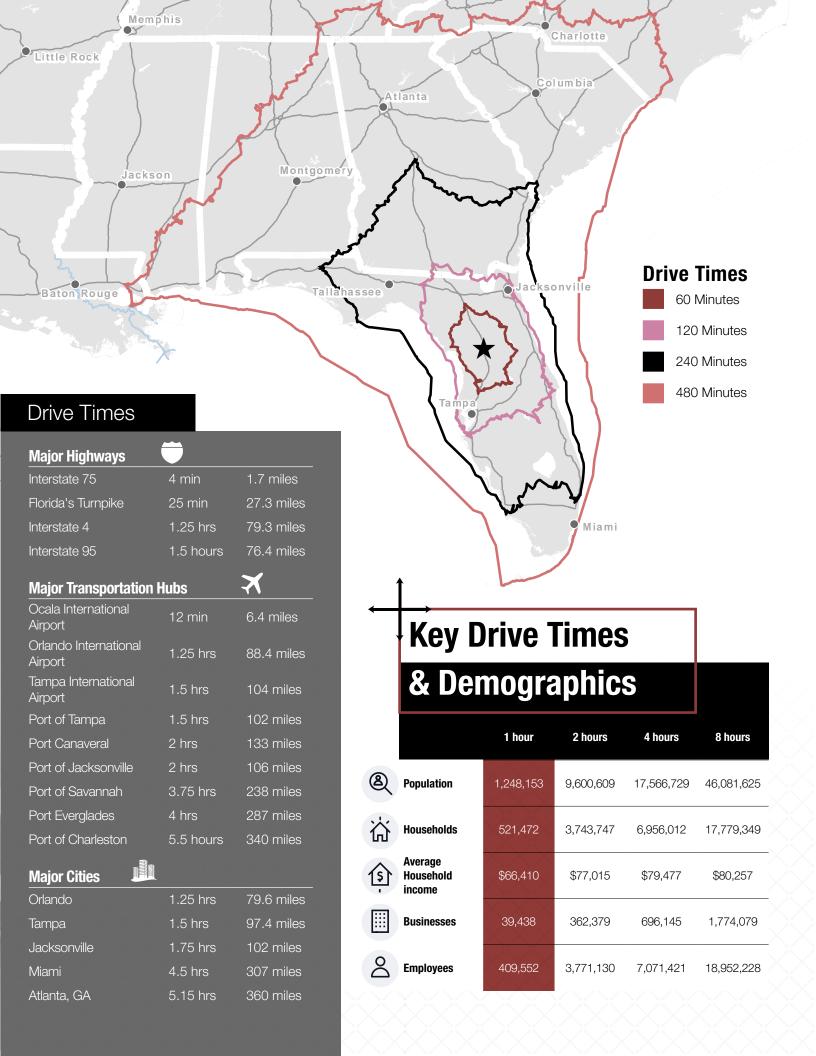

**Zoning:** M-1, Light Industrial, Marion County

Site Size: 91.0± acres

Access: Loop road for que or bypass lane

Utilities: City of Ocala (power/water/sewer), TECO (gas)

Delivery: Q3 2022

flcrossroadslogistics.com