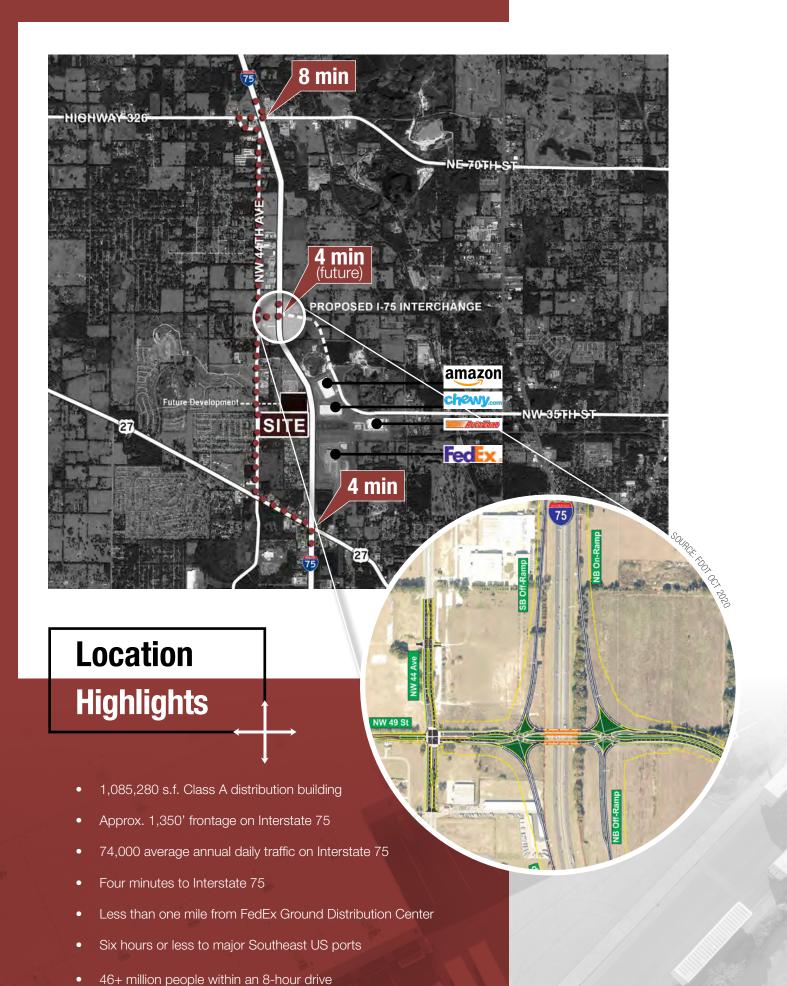

**Zoning:** M-1, Light Industrial, Marion County

Site Size: 91.0± acres

Access: Loop road for que or bypass lane

Utilities: City of Ocala (power/water/sewer), TECO (gas)

Delivery: Q3 2022

flcrossroadslogistics.com