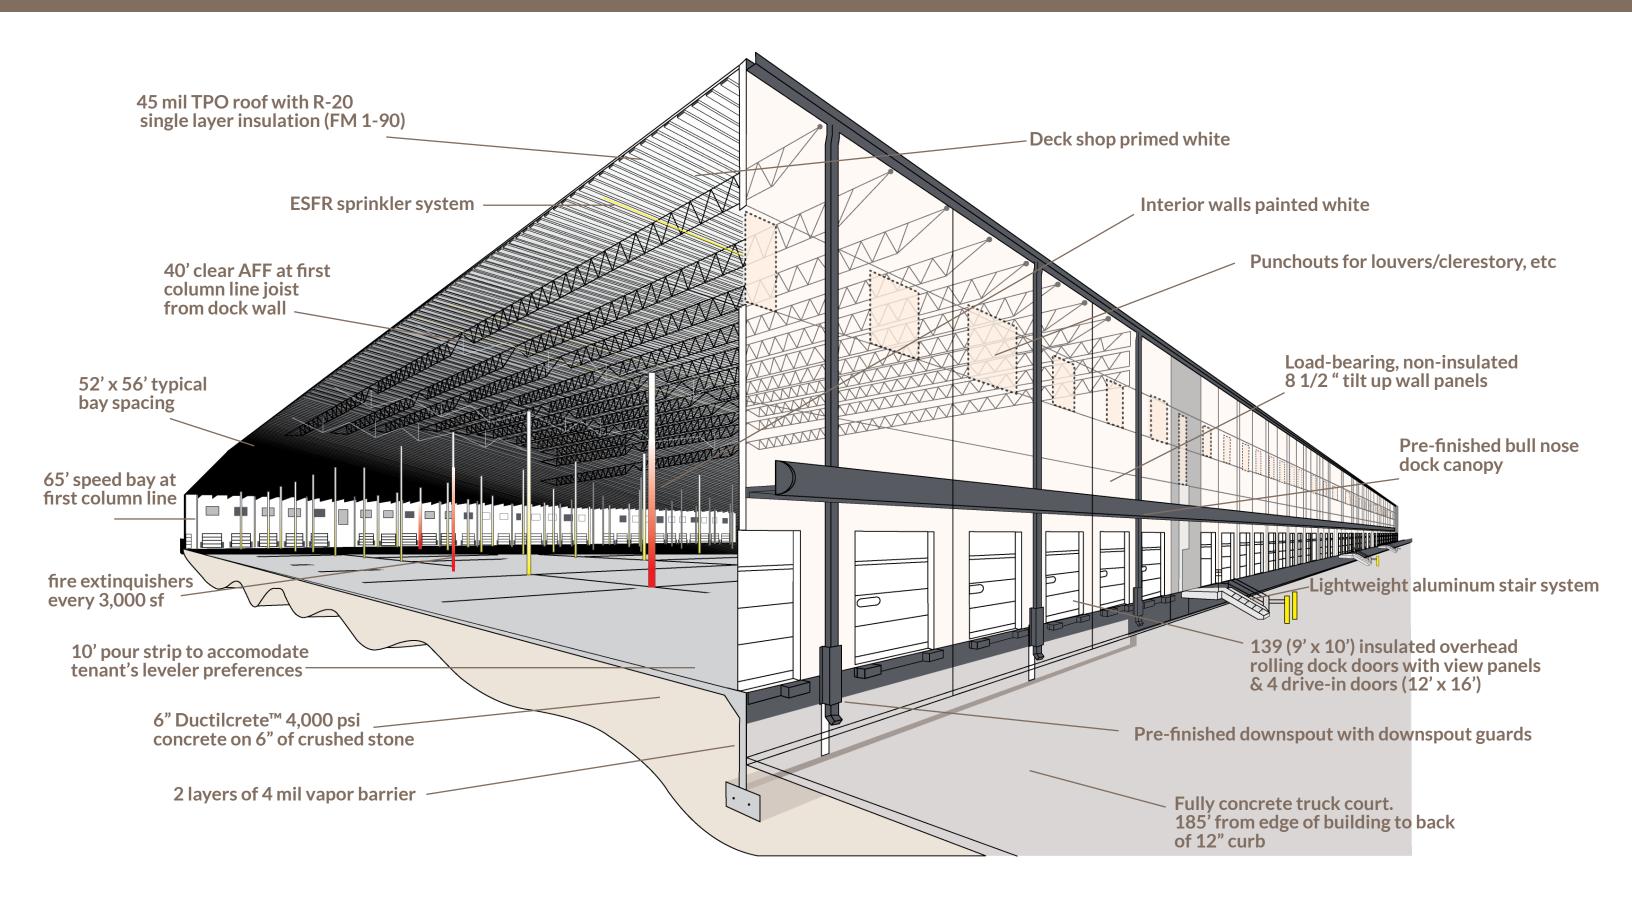

## **Building features & site plan**

The Shugart Farms site has a competitive advantage, with a large pool of talented workers for distribution employment in the industrial labor force\*, with 107,362 targeted workers within a 30-minute drive-time of Shugart Farms.