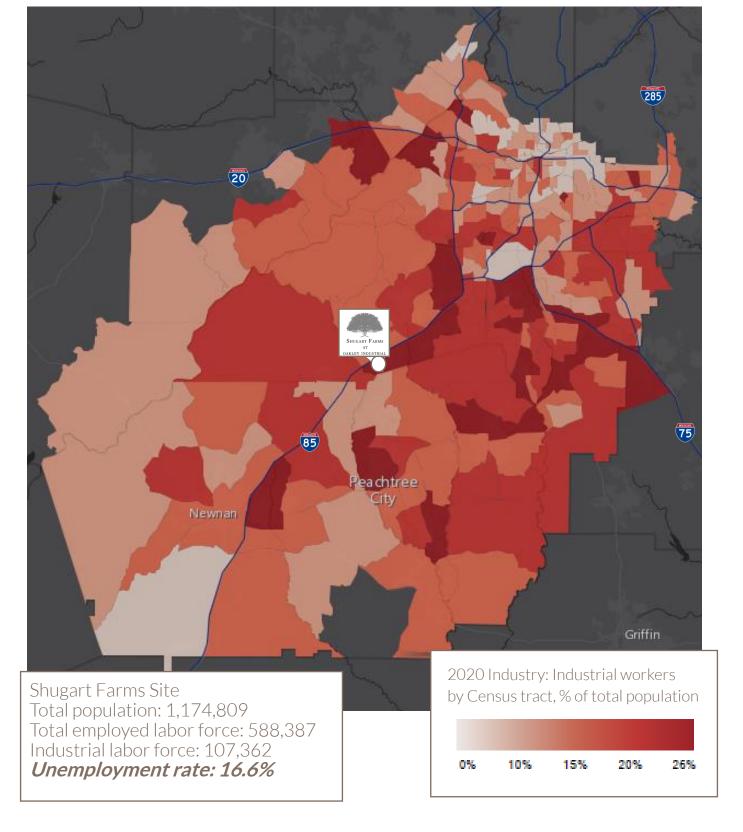

## **Building features & site plan**

The Shugart Farms site has a competitive advantage, with a large pool of talented workers for distribution employment in the industrial labor force\*, with 107,362 targeted workers within a 30-minute drive-time of Shugart Farms.

\*The industrial labor force includes transportation and warehouse workers.

|                                     | Shugart Farms<br>30 minute<br>drive-time | Shugart Farms<br>45 minute<br>drive-time | Shugart Farms<br>60 minute<br>drive-time | Atlanta MSA | United States |
|-------------------------------------|------------------------------------------|------------------------------------------|------------------------------------------|-------------|---------------|
| Total Population,<br>2020           | 1,174,809                                | 2,817,713                                | 4,587,206                                | 6,049,686   | 333,793,107   |
| Median<br>Household<br>Income, 2020 | \$55,567                                 | \$63,327                                 | \$66,513                                 | \$70,630    | \$62,203      |
| Unemployment<br>Rate, 2020          | 16.7%                                    | 14.8%                                    | 14.2%                                    | 13.7%       | 13.0%         |