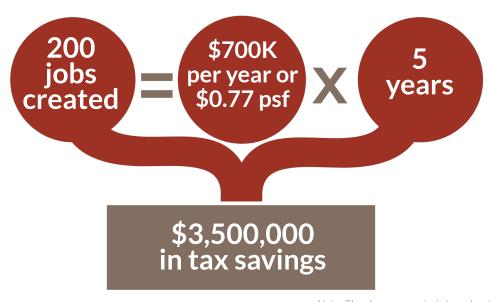

## **Tax Incentives**

Shugart Farms is located in a Less Developed Census Tract.

\$3,500 tax credit per new job created in Georgia for up to five years. The tax credit is initially applied towards any Georgia income taxes due, then to any payroll taxes.