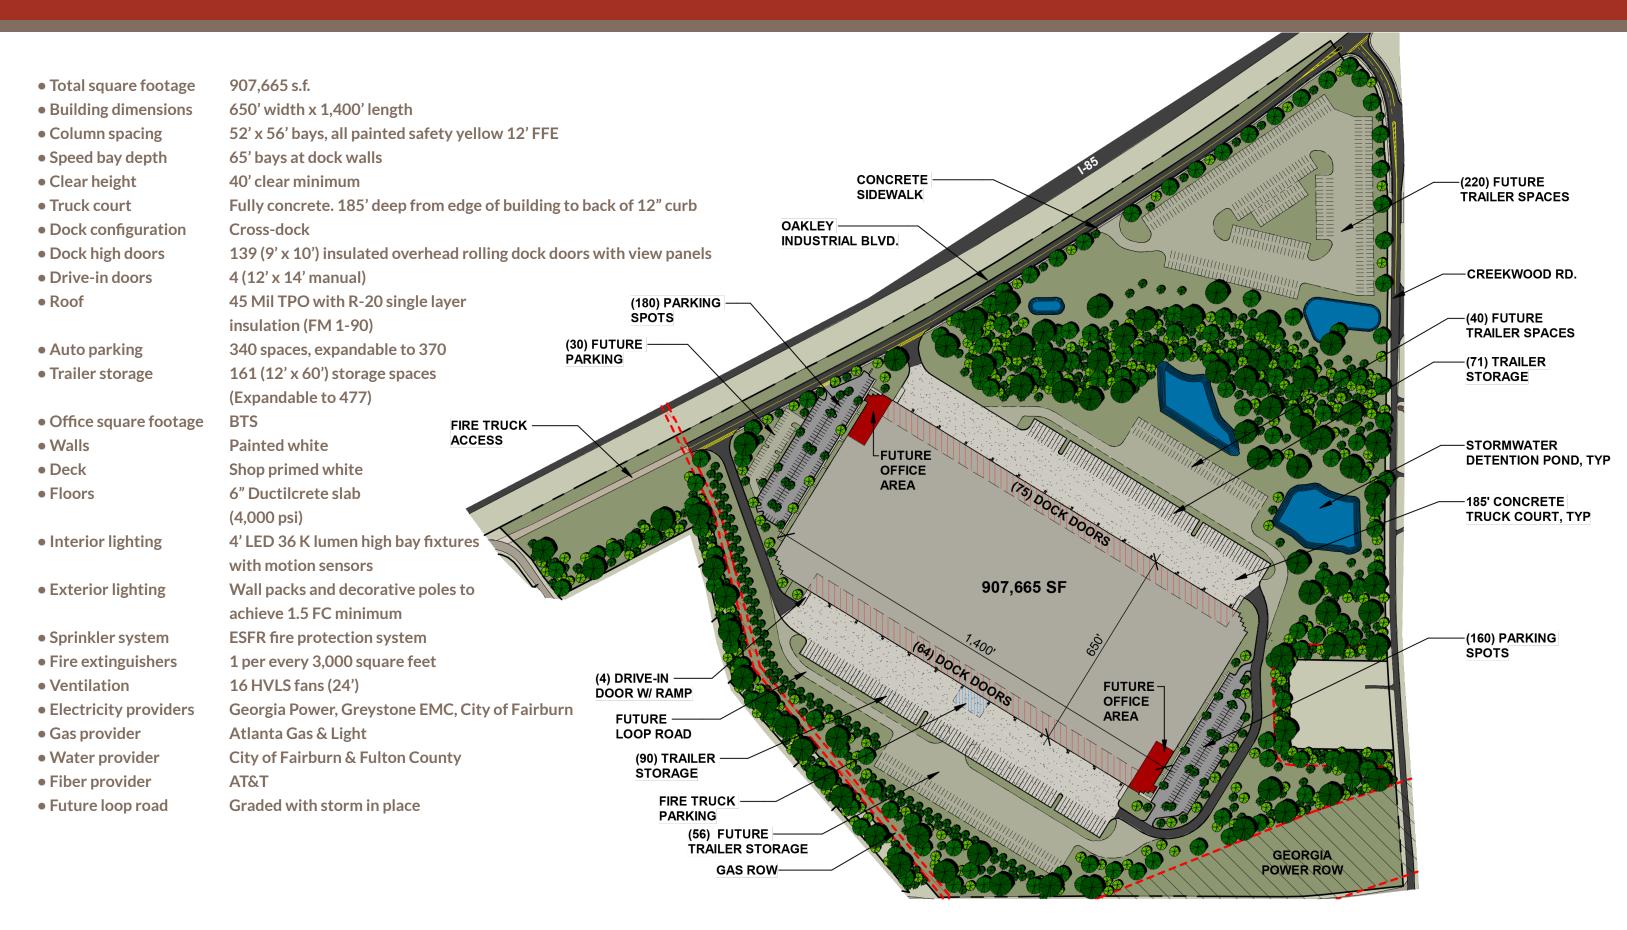

## **Building features & site plan**

The Shugart Farms site has a competitive advantage, with a large pool of talented workers for distribution employment in the industrial labor force\*, with 107,362 targeted workers within a 30-minute drive-time of Shugart Farms.